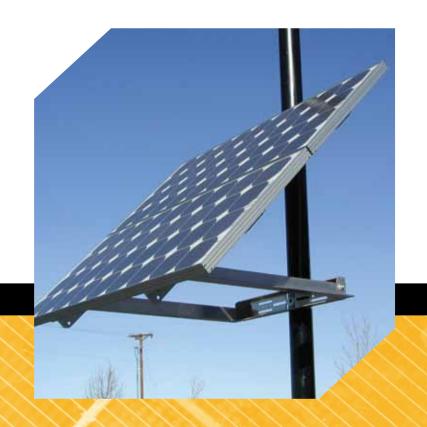

### POWER-FAB® Side-of-Pole (SPM) PV Mounting System

The POWER-FAB SPM is designed to install quickly and provide a secure mounting structure for PV modules on a single pole. The module-specific design reduces the number of components and provides for an easy assembly. The SPM utilizes high strength aluminum components and corrosion resistant hardware for long term reliability. Seasonal adjustability for maximizing production is provided by several tilt-angle settings and is a one person operation.

#### **Application Flexibility**

- Several sizes available from 1 through 4 modules
- Installs around standard 2-4.5" OD pipe (Installer Supplied)
- 30° to 60° tilt angle settings (full range)
- Mount up to 840W on a single pole