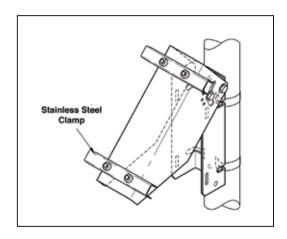

#### Maximum Strength – Durable Design

- Standard mounts designed to withstand 90 MPH wind zones
- TIG welded aluminum pole channels
- 6000 series structural aluminum mounting rails
- Stainless Steel module mounting hardware
- Zinc plated rack assembly hardware
- High strength stainless steel band clamps