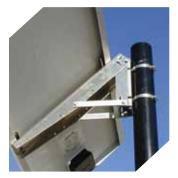

#### Maximum Strength – Durable Design

- Standard mounts designed to withstand 90 MPH wind zones
- TIG welded aluminum pole channels
- 6000 series structural aluminum mounting rails
- Stainless Steel module mounting hardware
- Zinc plated rack assembly hardware
- High strength stainless steel band clamps

## Ease of Assembly – Reduced Labor Costs

- Module Specific Design reduces number of parts and labor
- No measuring required
- Factory set module hole placement locations create uniform spacing
- Easy access bottom flange module attachment