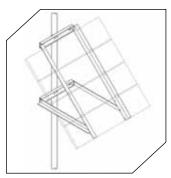

## Side-of-Pole Mounts

Maximum Strength Single Pole PV Mounting System

ENERGY

SPECIAL INDUSTRIES

🔁 SOLAR

One Module Mount

Two Module Mounts

Four Module Mounts