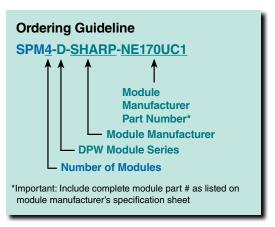

al aluminum mounting rails
- Stainless Steel module mounting hardware
- Zinc plated rack assembly hardware
- High strength stainless steel band clamps

#### **Application Flexibility**

- Several sizes available from 1 through 4 modules
- Installs around standard 2-4.5" OD pipe (Installer Supplied)
- 30° to 60° tilt angle settings (full range)
- Mount up to 840W on a single pole

## Ease of Assembly – Reduced Labor Costs

- Module Specific Design reduces number of parts and labor
- No measuring required
- Factory set module hole placement locations create uniform spacing
- Easy access bottom flange module attachment

#### **Key Benefits**

- Maximum Strength and Durability
- Module-Specific Design Less Parts
- Ease of Assembly
- Single Ground Penetration
- Seasonal Elevation Adjustment





#### **Options / Upgrades**

- High Wind Version 130 MPH Exposure C
- Anodized or Powder Coated
  Finish on aluminum components
- Stainless Steel Rack Assembly Hardware Package
- Tamper-Resistant Module Mounting Hardware Package
- Stainless Steel Band Clamp size upgrades