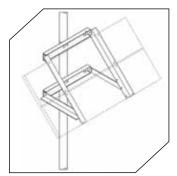

## Side-of-Pole Mounts

Maximum Strength Single Pole PV Mounting System

ENERGY

SPECIAL INDUSTRIES

🔁 SOLAR

One Module Mount

Two Module Mounts

Four Module Mounts