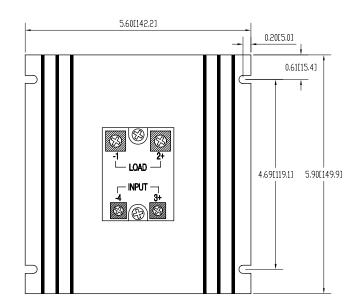

## **External High Current Switch For Solar Boost Charge Controller Auxiliary Output**

The Current Booster Module (CBM) is an optically isolated high current MOSFET switch. The CBM can be used to greatly increase the load switching capability of Solar Boost charge controllers with load control outputs. The charge controller load control output serves as the input control signal to the CBM and the CBM provides all high current switching for the load.

The CBM output turns on when a 3 – 32VDC signal is present on it's input terminals. Input to output optical isolation allows the output to serve as either a low side switch or high side switch. The CBM can also serve as a PWM power driver for the Solar Boost 3024 DUO-Option wind/hydroelectric diversion charge control system. Up to 70 amps can be switched in a DC on/off application or up to 40 amps in a 3024 DUO-Option PWM diversion application.

| SPECIFICATIONS<br>25°C unless Otherwise Specified |                                           |
|---------------------------------------------------|-------------------------------------------|
| Input ON voltage                                  | 3 – 32VDC                                 |
| Input ON current                                  | 25mA                                      |
| Max Switched Voltage                              | 50VDC                                     |
| Max Switched Current<br>At 40°C                   | 70A DC on/off<br>40A Duo-Option 100Hz PWM |
| Max Surge Current                                 | 200A for 10mS                             |