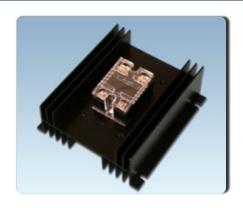

## Current Booster Module

## **External High Current Switch For Solar Boost Charge Controller Auxiliary Output**

The Current Booster Module (CBM) is an optically isolated high current MOSFET switch. The CBM can be used to greatly increase the load switching capability of Solar Boost charge controllers with load control outputs. The charge controller load control output serves as the input control signal to the CBM and the CBM provides all high current switching for the load.