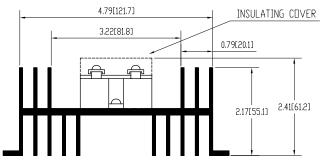

## **External High Current Switch For Solar Boost Charge Controller Auxiliary Output**

The Current Booster Module (CBM) is an optically isolated high current MOSFET switch. The CBM can be used to greatly increase the load switching capability of Solar Boost charge controllers with load control outputs. The charge controller load control output serves as the input control signal to the CBM and the CBM provides all high current switching for the load.

The CBM output turns on when a 3 – 32VDC signal is present on it's input terminals. Input to output optical isolation allows the output to serve as either a low side switch or high side switch. The CBM can also serve as a PWM power driver for the Solar Boost 3024 DUO-Option wind/hydroelectric diversion charge control system. Up to 70 amps can be switched in a DC on/off application or up to 40 amps in a 3024 DUO-Option PWM diversion application.

| SPECIFICATIONS<br>25°C unless Otherwise Specified |                                           |
|---------------------------------------------------|-------------------------------------------|
| Input ON voltage                                  | 3 – 32VDC                                 |
| Input ON current                                  | 25mA                                      |
| Max Switched Voltage                              | 50VDC                                     |
| Max Switched Current<br>At 40°C                   | 70A DC on/off<br>40A Duo-Option 100Hz PWM |
| Max Surge Current                                 | 200A for 10mS                             |