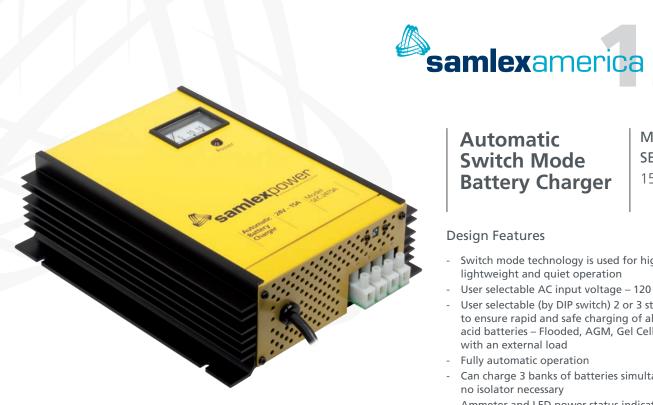

## Automatic **Switch Mode Battery Charger**

Model SEC-2415A 15 Amps

## **Design Features**

- Switch mode technology is used for high efficiency, lightweight and quiet operation
- User selectable AC input voltage 120 or 230 VAC
- User selectable (by DIP switch) 2 or 3 stage charging to ensure rapid and safe charging of all types of lead acid batteries - Flooded, AGM, Gel Cell or batteries with an external load
- Fully automatic operation \_
- Can charge 3 banks of batteries simultaneously, no isolator necessary
- Ammeter and LED power status indicator
- Ideal for charging all types of 12 volt lead-acid \_ batteries
- Protections: short circuit, over current, reverse battery connection