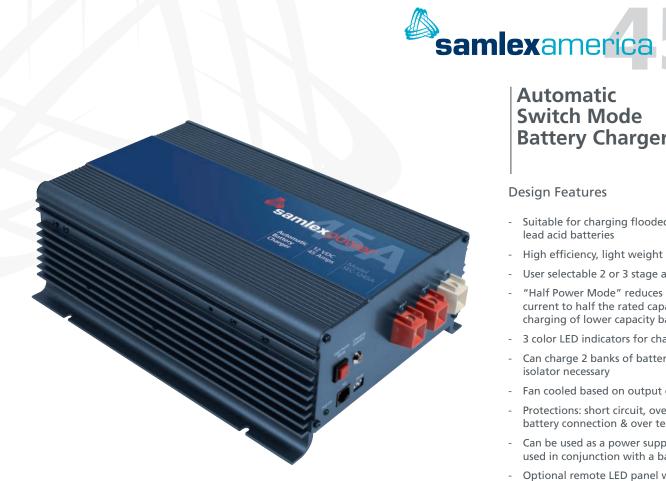

## Automatic Switch Mode **Battery Charger**

Model SEC-1245A 45 Amps

## **Design Features**

- Suitable for charging flooded, AGM or Gel Cell lead acid batteries
- High efficiency, light weight and quiet operation -
- User selectable 2 or 3 stage automatic charging
- "Half Power Mode" reduces maximum charging current to half the rated capacity, allows for safe charging of lower capacity batteries
- 3 color LED indicators for charging status
- Can charge 2 banks of batteries simultaneously, no isolator necessary
- Fan cooled based on output current
- Protections: short circuit, over current, reverse \_ battery connection & over temperature
- Can be used as a power supply or DC UPS when used in conjunction with a battery
- Optional remote LED panel with 10m of wire -(model:900-RC) for remote on/off control and indication of charging status
- Includes temperature sensor to prevent under/ over charging of battery if temperature varies extensively