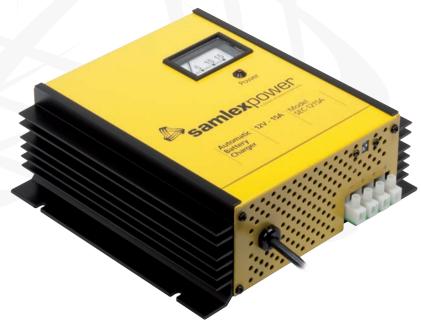

## Automatic Switch Mode Battery Charger

Model SEC-1215A 15 Amps

## **Design Features**

- Switch mode technology is used for high efficiency, light weight and quiet operation
- User selectable AC input voltage 120 or 230 VAC
- User selectable (by DIP switch) 2 or 3 stage charging to ensure rapid and safe charging of all types of lead acid batteries – Flooded, AGM, Gel Cell or batteries with an external load
- Fully automatic operation
- Can charge 3 banks of batteries simultaneously, no isolator necessary
- Ammeter and LED power status indicator
- Ideal for charging all types of 12 volt lead-acid batteries
- Protections: short circuit, over current, reverse battery connection